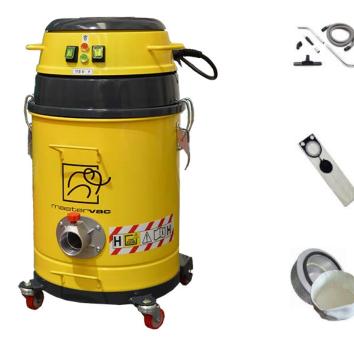

## **140 DRY - INDUSTRIAL SINGLE PHASE**

- ✓ High efficiency filtration
- $\checkmark$  Compact and mobile
- ✓ Complete steel construction
- ✓ Easy to handle
- ✓ Accessory kit included

- Possibility of using filter bags to safely dispose of the sucked material
- ✓ Absolute class H filter included
- $\checkmark\,$  Electric plug for power tools connection
- ✓ Three levels of filtration with disposal bag, class M bag filter and class H cartridge filter

## SUCTION UNIT

The suction is made by a carbon brush by-pass motor which is activated by an independent switch placed inside a robust metal motor head. The motor head is soundproofed by sound-absorbent material.

☑
■
Three levels of filtration to have the maximum efficiency while vacuuming: first level with bag filter in class M, second bag filter in class M with PTFE coating, absolute filter cartridge in class H. Indication of saturation of the filter included.

## COLLECTION UNIT

The vacuumed material is collected in the portable container which can be easily emptied.