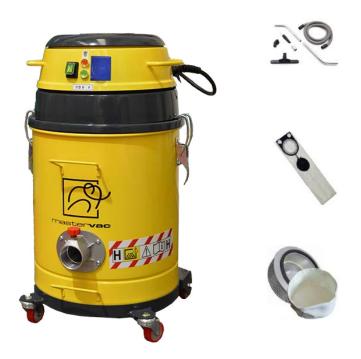

## **240 DRY - INDUSTRIAL SINGLE PHASE**

- ✓ Three levels of filtration with disposal bag, class M bag filter and class H cartridge filter
- $\checkmark$  Compact and mobile
- ✓ Easy to handle
- ✓ Complete steel construction

- ✓ Accessory kit included
- ✓ Possibility of using filter bags to safely dispose of the sucked material
- ✓ Absolute class H filter included

| Voltage                   | V - Hz         | 230-50    |
|---------------------------|----------------|-----------|
| Power                     | kW             | 2,3       |
| Electrical protection     | IP             | F         |
| Max waterlift             | mmH0           | 2500      |
| Max air flow              | m³/h           | 360       |
| Suction inlet             | mm             | 50        |
| Noise level (EN ISO 3744) | dB(A)          | 72        |
| FILTER UNIT               |                |           |
| Filter Type               |                | Bag       |
| Material - Efficiency     | IEC 60335-2-69 | M - PTFE  |
| Secondary filter          |                | HEPA      |
|                           |                |           |
| Capacity                  | I              | 20        |
|                           |                |           |
| Dimensions                | cm             | 38x48x80h |
| Weight                    | kg             | 25        |
|                           |                |           |

## SUCTION UNIT

The suction is provided by two by-pass motors, using carbon brushes, operated by independent switches and placed inside a sturdy steel casing, filled with soundproofing material.

 $\mathcal{V}$ Three levels of filtration to have the maximum efficiency while vacuuming: first level with bag filter in class M, second bag filter in class M with PTFE coating, absolute filter cartridge

in class H. Indication of saturation of the filter included.

The vacuumed material is collected in the portable container which can be easily emptied.